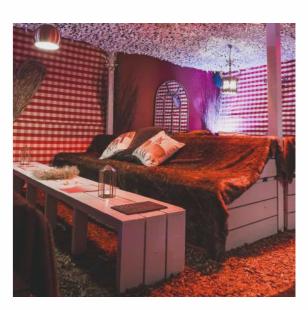

### FUR COVERED SOFAS

COVERED SEATS 8

COVERED SEATS 4

Right on the dance floor, these unique intimate ski bubbles are perfect for date night drinks or a small girls night!

Transport yourself to a winter wonderland inside one of our two magical igloos. With fur covered seats, a large table and heaters, it's the perfect spot for a festive catch up.