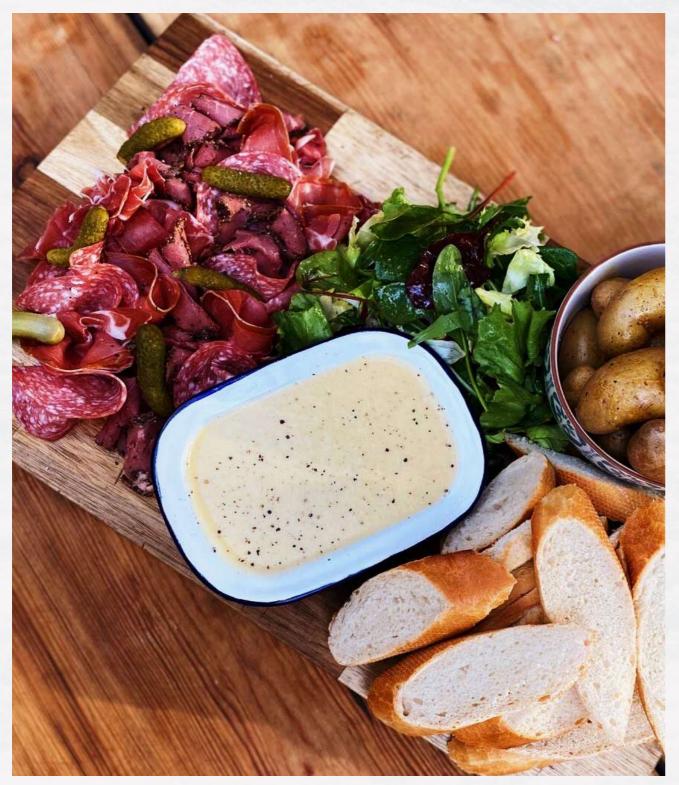

### STOCKING FILLERS

| FRENCH FRIES V with Rosemary Salt                                                                                                               | 3.5 |
|-------------------------------------------------------------------------------------------------------------------------------------------------|-----|
| ASPEN FRIES V French Fries topped with Grated Parmesan & Truffle Oil                                                                            | 4.5 |
| SWEET POTATO FRIES V                                                                                                                            | 4.5 |
| HALLOUMI FRIES V                                                                                                                                | 6   |
| SHARE THE JOY                                                                                                                                   |     |
| FLAMELESS FONDUE PLATTER serves 3-4 Baked Camembert & Charcuterie, Green Salad, steamed Potatoes, Cornichons served with freshly baked Baguette | 27  |
| BAKED CAMEMBERT V serves 2-3 Served with Cranberry Chutney & freshly Baked Baguette                                                             | 16  |
| CHARCUTERIE BOARD serves 2-3 Parma Ham, Salami, Brisket, Pate, Chutney & Cornichons served with freshly baked Baguette                          | 16  |
| NACHOS V serves 2  Baked Tortilla Chips covered with melted Cheese, cool Tomato Salsa, Sour Cream, Guacamole and Jalapenos                      | 16  |
| CHICKEN WINGS Served with either BBQ Sauce or Fulham Fire Hot Sauce                                                                             | 8   |