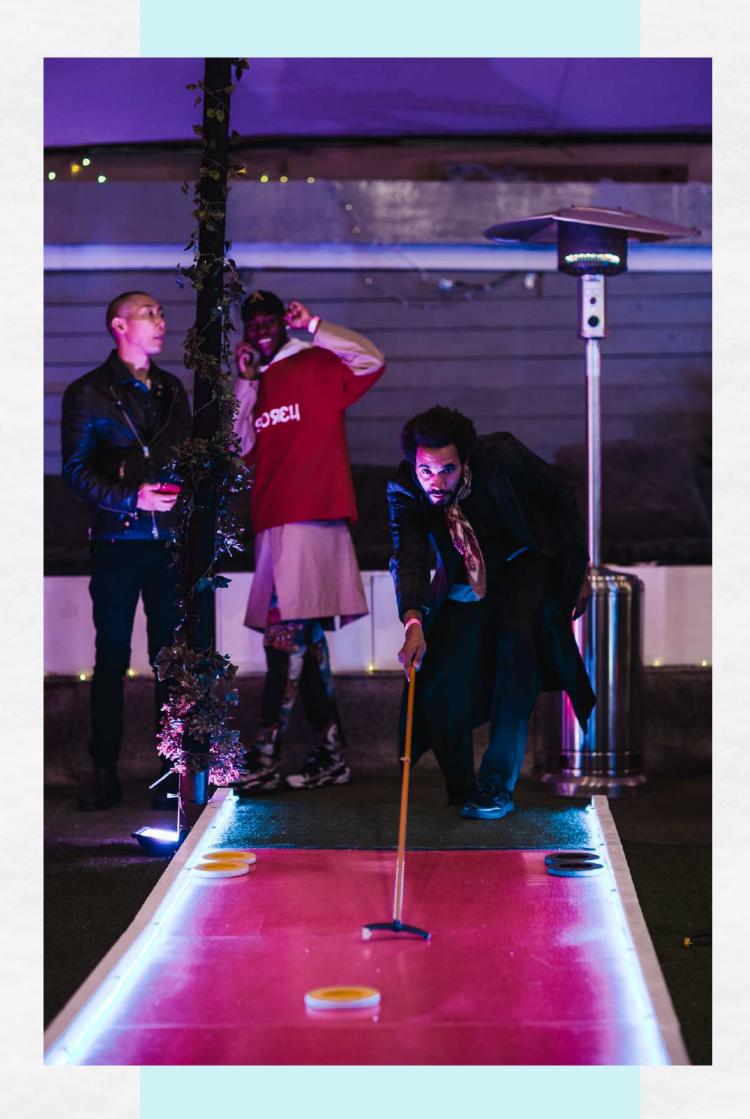

## let the games begin

As well as a dancefloor and DJ booth our venue also has a number of activities and games to keep guests entertained.

Currently including beer pong tables, table tennis and shuffleboard lanes.