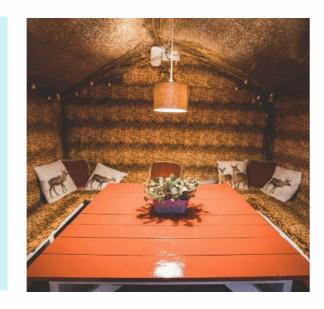

### WINTER LODGES

COVERED SEATS 30

COVERED SEATS 6

Our rustic wooden pergola tables are perfect for eating, drinking and being merry! With small or large table options you can bring the whole family.

Fur covered sofas
to keep you cosy on
the winter nights!
Seated under the
pergola with plenty
of heaters, it's the
perfect spot to settle
in for the evening.

### FUR COVERED SOFAS

COVERED SEATS 8

COVERED SEATS 4

Right on the dance floor, these unique intimate ski bubbles are perfect for date night drinks or a small girls night!

Transport yourself to a winter wonderland inside one of our two magical igloos. With fur covered seats, a large table and heaters, it's the perfect spot for a festive catch up.