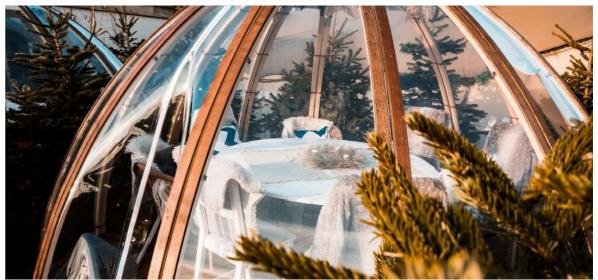

### FUR COVERED SOFAS

COVERED SEATS 8

COVERED SEATS 4

Right on the dance floor, these unique intimate ski bubbles are perfect for date night drinks or a small girls night!

Transport yourself to a winter wonderland inside one of our two magical igloos. With fur covered seats, a large table and heaters, it's the perfect spot for a festive catch up.