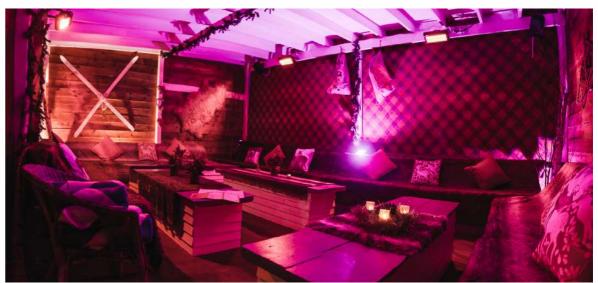

We can cater for all and any kind of winter celebration you desire.

COVERED SEATS 8

Along the side of our forest we have heated winter cabins, each with their own theme and large table for all your

The perfect place for your work festive outing. In a fully enclosed space with heaters and speakers, what happens at the Christmas party, stays at the Christmas party.

Whether you are planning a team building day, Christmas drinks or birthday celebration, we have the perfect packages for you.

If you can't see the right package for you we can also create bespoke plans and prices to suit your party size and needs, so that you have everything you need to make your event special.

## let the games begin

As well as a dancefloor and DJ booth our venue also has a number of activities and games to keep guests entertained.

Currently including beer pong tables, table tennis and shuffleboard lanes.