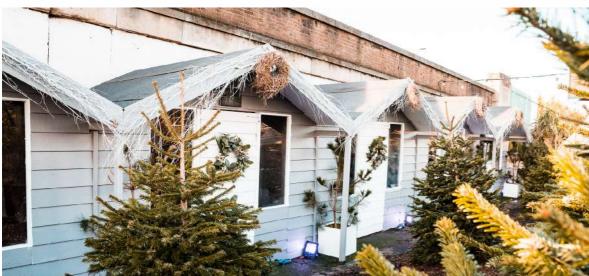

Fulham's first Thameside beach has had a hygge ski chalet makeover, expect a large alpine lodge, hunting lodges, fondue, mountain scenes, feasting tables, gondolas and chairlifts, bauble filled igloos, shuffleboard, DJ's and much more.

We can cater for all and any kind of winter celebration you desire.

COVERED SEATS 8

Along the side of our forest we have heated winter cabins, each with their own theme and large table for all your

The perfect place for your work festive outing. In a fully enclosed space with heaters and speakers, what happens at the Christmas party, stays at the Christmas party.

### WINTER LODGES

COVERED SEATS 30

COVERED SEATS 6

Our rustic wooden pergola tables are perfect for eating, drinking and being merry! With small or large table options you can bring the whole family.

Fur covered sofas
to keep you cosy on
the winter nights!
Seated under the
pergola with plenty
of heaters, it's the
perfect spot to settle
in for the evening.