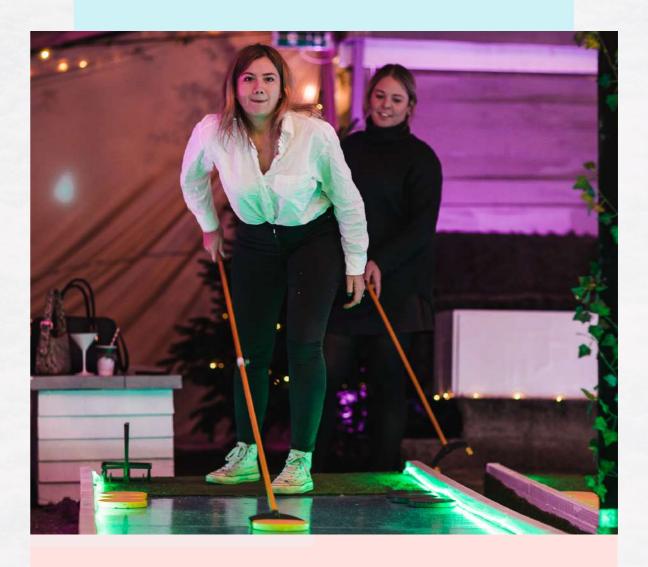

## let the games begin

As well as a dancefloor and DJ booth our venue also has a number of activities and games to keep guests entertained.

Currently including beer pong tables, table tennis and shuffleboard lanes.