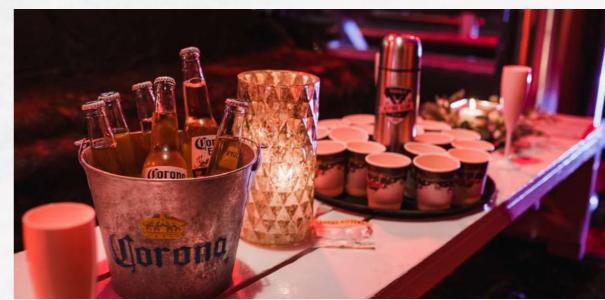

| RED WINE                                                                                                                                                      | 175ml   | BOTTLE |
|---------------------------------------------------------------------------------------------------------------------------------------------------------------|---------|--------|
| House Red                                                                                                                                                     | 6       | 24     |
| Malbec/Merlot                                                                                                                                                 | 6.5     | 25     |
| Pinot Noir                                                                                                                                                    |         | 26     |
| WHITE WINE                                                                                                                                                    |         |        |
| House White                                                                                                                                                   | 6       | 24     |
| Sauvignon Blanc                                                                                                                                               | 6.5     | 25     |
| Pinot Grigio                                                                                                                                                  | 7       | 26     |
| Chardonnay                                                                                                                                                    | 7.5     | 27     |
| ROSE WINE                                                                                                                                                     | FT - 5" |        |
| House Rose                                                                                                                                                    | 6       | 24     |
| Pretty Gorgeous Rose                                                                                                                                          | 6.5     | 26     |
| Whispering Angel Rose de Provence, France                                                                                                                     |         | 50     |
| Magnum Rose                                                                                                                                                   |         | 45     |
| FIZZ                                                                                                                                                          | 125ml   |        |
| House Fizz                                                                                                                                                    |         | 24     |
| Prosecco Spumante                                                                                                                                             | 7.5     | 28     |
| BOTTLED BEER                                                                                                                                                  |         |        |
| <b>Corona</b> 4.5%, 330ml                                                                                                                                     |         | 6      |
| Peroni Nastro Azzuro<br>5.1%, 330ml                                                                                                                           |         | 5      |
| Peroni Nastro Azzuro Gluten Free 5.1%, 330ml                                                                                                                  |         | 5      |
| Peroni Libero 0%<br>0%, 330ml                                                                                                                                 |         | 5      |
|                                                                                                                                                               |         | 5      |
| Leffe Blonde<br>6.6%, 330ml                                                                                                                                   |         |        |
| Leffe Blonde                                                                                                                                                  |         | 6      |
| Leffe Blonde<br>6.6%, 330ml<br>Brewdog Lost Lager                                                                                                             |         |        |
| Leffe Blonde<br>6.6%, 330ml<br>Brewdog Lost Lager<br>4.7%, 330ml<br>Brewdog Punk IPA                                                                          |         | 6      |
| Leffe Blonde 6.6%, 330ml  Brewdog Lost Lager 4.7%, 330ml  Brewdog Punk IPA 5.6%, 330ml  BOTTLED CIDER  Kopparberg 4.0%, 500ml Mixed Fruit / Strawberry & Lime |         | 6      |
| Leffe Blonde 6 6%, 330ml  Brewdog Lost Lager 4.7%, 330ml  Brewdog Punk IPA 5.6%, 330ml  BOTTLED CIDER  Kopparberg 4.0%, 500ml Mixed Fruit / Strawberry & Lime |         | 6      |
| Leffe Blonde 6.6%, 330ml  Brewdog Lost Lager 4.7%, 330ml  Brewdog Punk IPA 5.6%, 330ml  BOTTLED CIDER  Kopparberg 4.0%, 500ml Mixed Fruit / Strawberry & Lime |         | 6      |