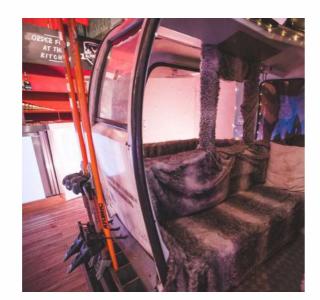

Fulham's first Thameside beach has had a hygge ski chalet makeover, expect a large alpine lodge, hunting lodges, fondue, mountain scenes, feasting tables, gondolas and chairlifts, bauble filled igloos, shuffleboard, DJ's and much more.

### FUR COVERED SOFAS

COVERED SEATS 8

COVERED SEATS 4

Right on the dance floor, these unique intimate ski bubbles are perfect for date night drinks or a small girls night!

Transport yourself to a winter wonderland inside one of our two magical igloos. With fur covered seats, a large table and heaters, it's the perfect spot for a festive catch up.