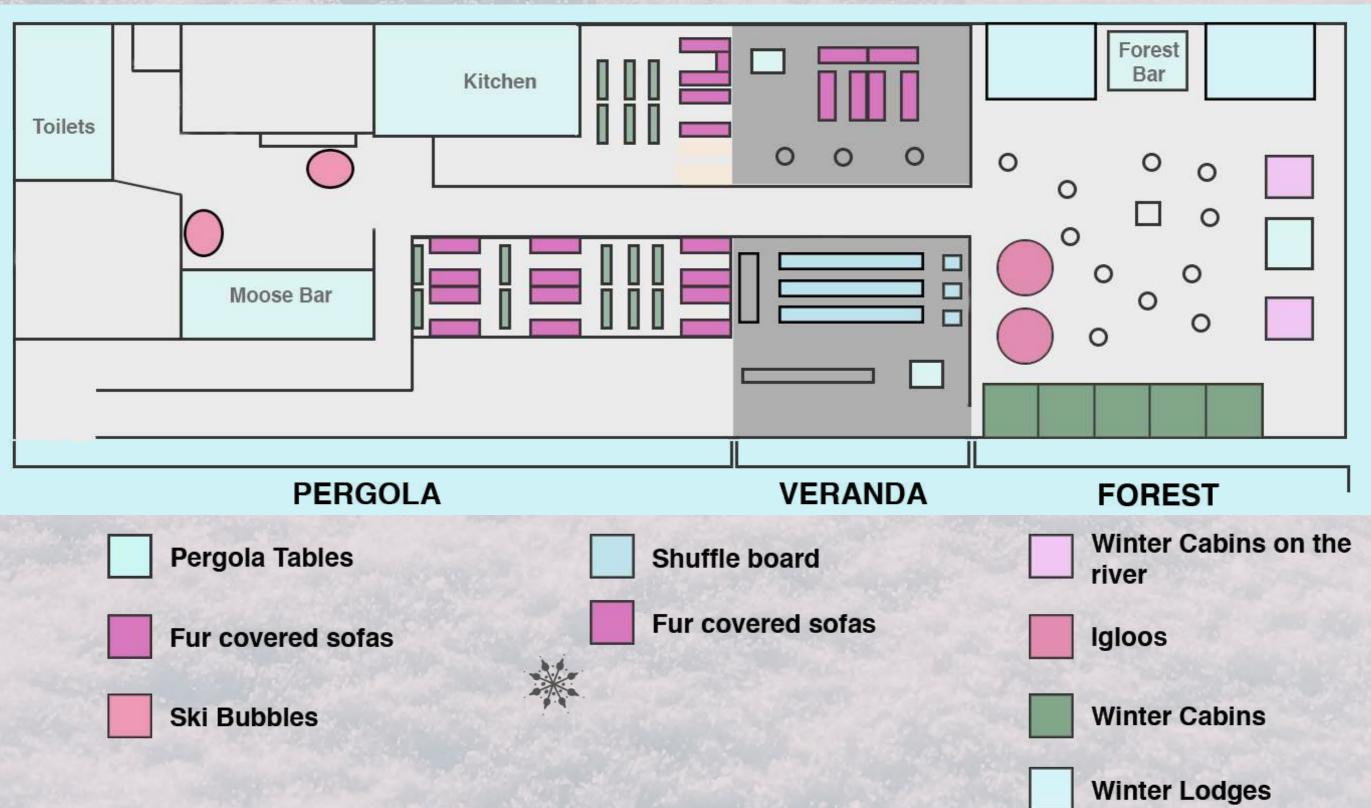

Discover an alpine paradise! South West London's most magical heated outdoor drinking, dining and entertainment destination.

The Lodge will be on hand to serve delicious fondues and festive bites, best enjoyed in the warmth of a winter lodge and washed down with some mulled wine from our Moose Bar.

Fulham's first Thameside beach has had a hygge ski chalet makeover, expect a large alpine lodge, hunting lodges, fondue, mountain scenes, feasting tables, gondolas and chairlifts, bauble filled igloos, shuffleboard, DJ's and much more.

We can cater for all and any kind of winter celebration you desire.

COVERED SEATS 8

Along the side of our forest we have heated winter cabins, each with their own theme and large table for all your

The perfect place for your work festive outing. In a fully enclosed space with heaters and speakers, what happens at the Christmas party, stays at the Christmas party.

### WINTER LODGES

COVERED SEATS 30

COVERED SEATS 6

Our rustic wooden pergola tables are perfect for eating, drinking and being merry! With small or large table options you can bring the whole family.

Fur covered sofas
to keep you cosy on
the winter nights!
Seated under the
pergola with plenty
of heaters, it's the
perfect spot to settle
in for the evening.

### FUR COVERED SOFAS

COVERED SEATS 8

COVERED SEATS 4

Right on the dance floor, these unique intimate ski bubbles are perfect for date night drinks or a small girls night!

Transport yourself to a winter wonderland inside one of our two magical igloos. With fur covered seats, a large table and heaters, it's the perfect spot for a festive catch up.