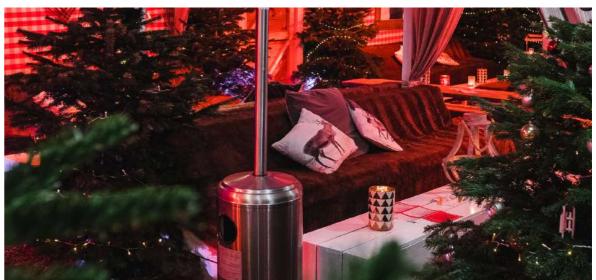

### WINTER LODGES

COVERED SEATS 30

COVERED SEATS 6

Our rustic wooden pergola tables are perfect for eating, drinking and being merry! With small or large table options you can bring the whole family.

Fur covered sofas
to keep you cosy on
the winter nights!
Seated under the
pergola with plenty
of heaters, it's the
perfect spot to settle
in for the evening.

### FUR COVERED SOFAS

COVERED SEATS 8

COVERED SEATS 4

Right on the dance floor, these unique intimate ski bubbles are perfect for date night drinks or a small girls night!

Transport yourself to a winter wonderland inside one of our two magical igloos. With fur covered seats, a large table and heaters, it's the perfect spot for a festive catch up.