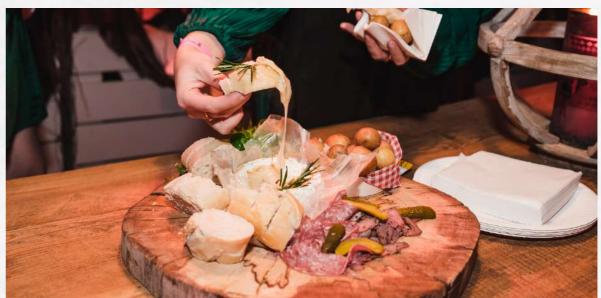

### STOCKING FILLERS

| FRENCH FRIES V with Rosemary Salt                                                                                                               | 3.5 |
|-------------------------------------------------------------------------------------------------------------------------------------------------|-----|
| ASPEN FRIES V French Fries topped with Grated Parmesan & Truffle Oil                                                                            | 4.5 |
| SWEET POTATO FRIES V                                                                                                                            | 4.5 |
| HALLOUMI FRIES V                                                                                                                                | 6   |
| SHARE THE JOY                                                                                                                                   |     |
| FLAMELESS FONDUE PLATTER serves 3-4 Baked Camembert & Charcuterie, Green Salad, steamed Potatoes, Cornichons served with freshly baked Baguette | 27  |
| BAKED CAMEMBERT V serves 2-3 Served with Cranberry Chutney & freshly Baked Baguette                                                             | 16  |
| CHARCUTERIE BOARD serves 2-3 Parma Ham, Salami, Brisket, Pate, Chutney & Cornichons served with freshly baked Baguette                          | 16  |
| NACHOS V serves 2  Baked Tortilla Chips covered with melted Cheese, cool Tomato Salsa, Sour Cream, Guacamole and Jalapenos                      | 16  |
| CHICKEN WINGS Served with either BBQ Sauce or Fulham Fire Hot Sauce                                                                             | 8   |