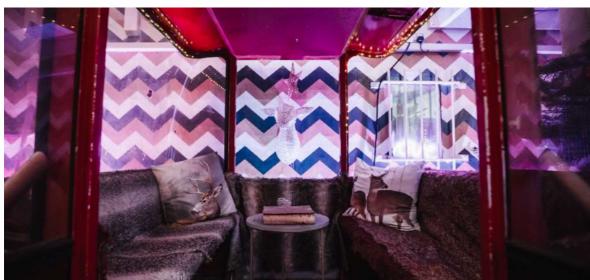

### FUR COVERED SOFAS

COVERED SEATS 8

COVERED SEATS 4

Right on the dance floor, these unique intimate ski bubbles are perfect for date night drinks or a small girls night!

Transport yourself to a winter wonderland inside one of our two magical igloos. With fur covered seats, a large table and heaters, it's the perfect spot for a festive catch up.