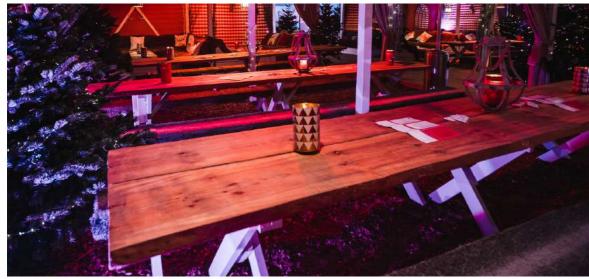

### WINTER LODGES

COVERED SEATS 30

COVERED SEATS 6

Our rustic wooden pergola tables are perfect for eating, drinking and being merry! With small or large table options you can bring the whole family.

Fur covered sofas
to keep you cosy on
the winter nights!
Seated under the
pergola with plenty
of heaters, it's the
perfect spot to settle
in for the evening.

### FUR COVERED SOFAS

COVERED SEATS 8

COVERED SEATS 4

Right on the dance floor, these unique intimate ski bubbles are perfect for date night drinks or a small girls night!

Transport yourself to a winter wonderland inside one of our two magical igloos. With fur covered seats, a large table and heaters, it's the perfect spot for a festive catch up.