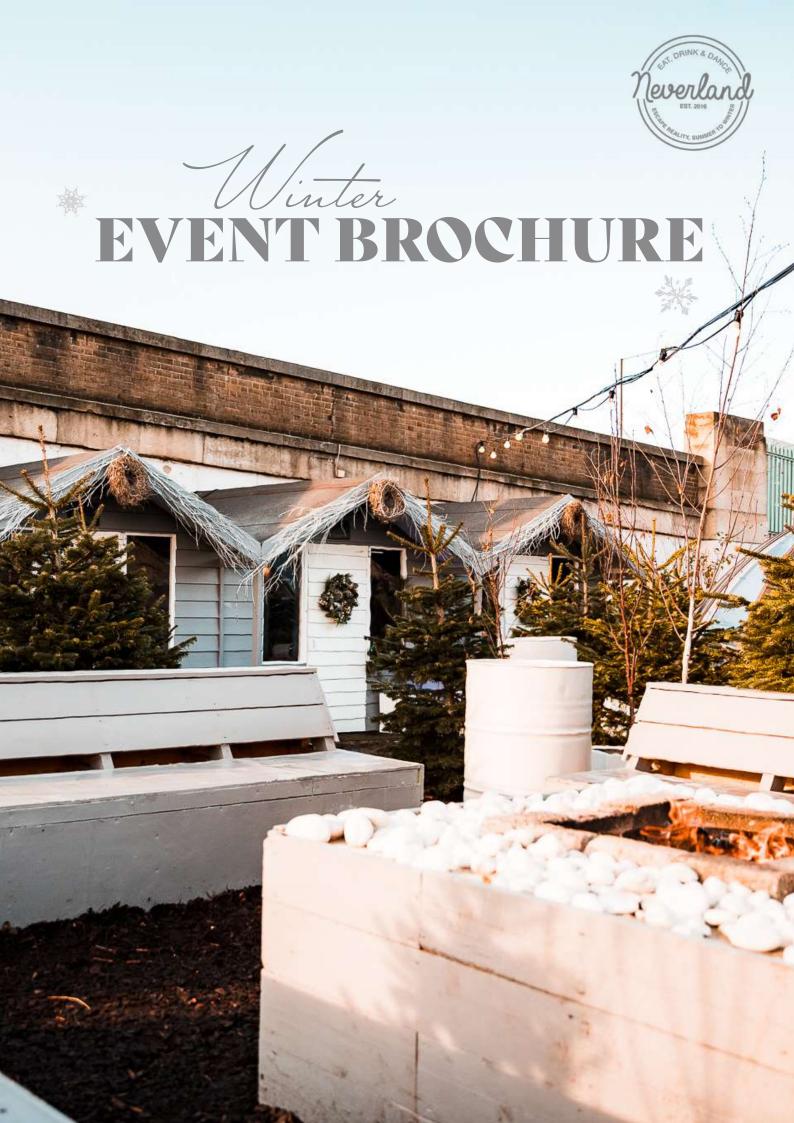

Discover an alpine paradise! South West London's most magical heated outdoor drinking, dining and entertainment destination.

The Lodge will be on hand to serve delicious fondues and festive bites, best enjoyed in the warmth of a winter lodge and washed down with some mulled wine from our Moose Bar.

Fulham's first Thameside beach has had a hygge ski chalet makeover, expect a large alpine lodge, hunting lodges, fondue, mountain scenes, feasting tables, gondolas and chairlifts, bauble filled igloos, shuffleboard, DJ's and much more.