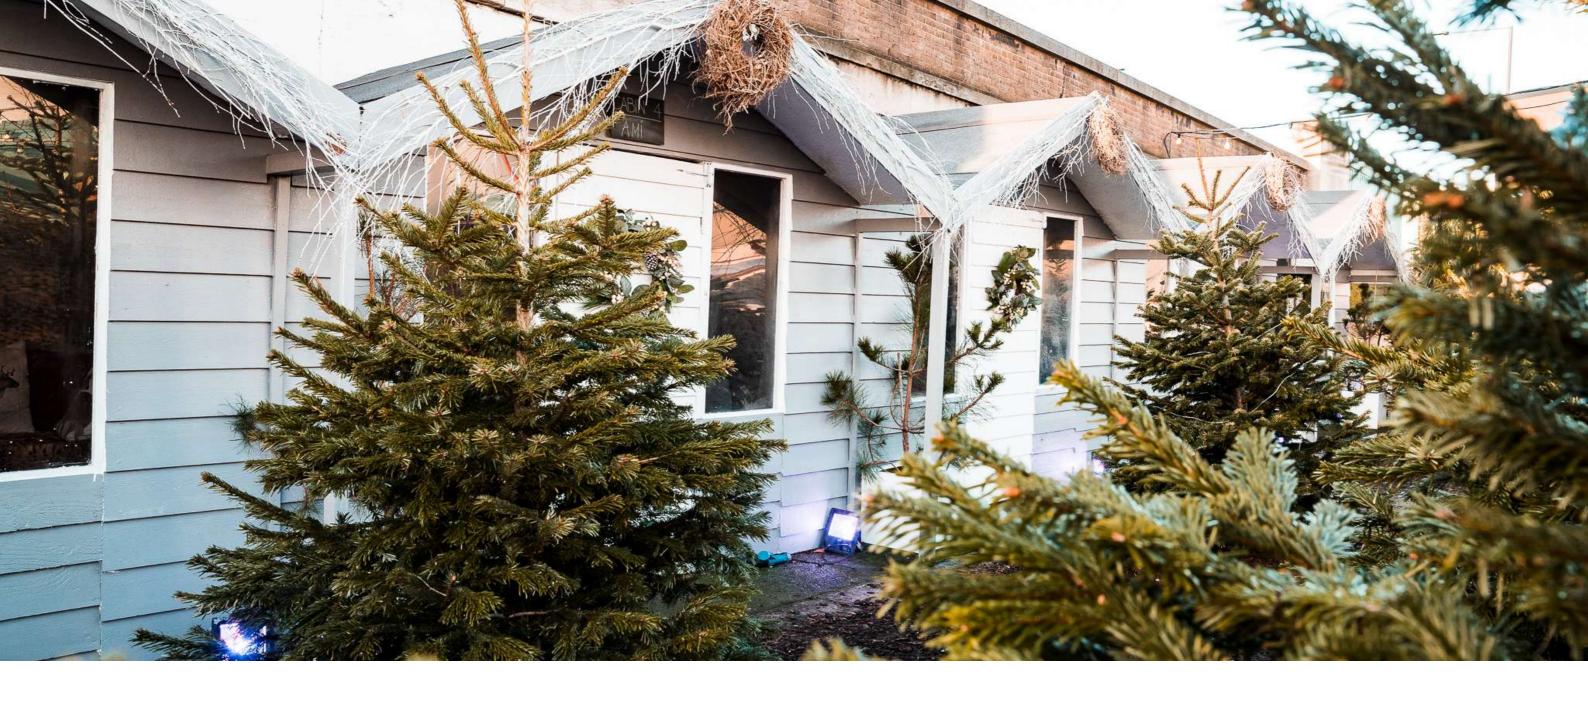

We can cater for all and any kind of winter celebration you desire.

COVERED SEATS 8

Along the side of our forest we have heated winter cabins, each with their own theme and large table for all your

The perfect place for your work festive outing. In a fully enclosed space with heaters and speakers, what happens at the Christmas party, stays at the Christmas party.

### WINTER LODGES

COVERED SEATS 30

COVERED SEATS 6

Our rustic wooden pergola tables are perfect for eating, drinking and being merry! With small or large table options you can bring the whole family.

Fur covered sofas
to keep you cosy on
the winter nights!
Seated under the
pergola with plenty
of heaters, it's the
perfect spot to settle
in for the evening.